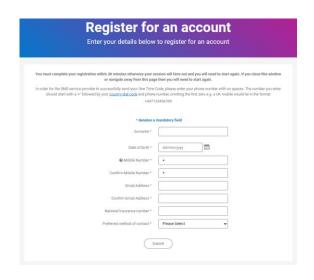

## How to set yourself up

#### 1. Step One

Go to <a href="https://benendenpension.co.uk/">https://benendenpension.co.uk/</a> and click on **Register.** 

#### 2. Step Two

Enter the following personal information:

- Surname
- Date of Birth
- National Insurance Number
- Mobile Telephone number (if you do not have a mobile phone number, you can enter a landline number instead)
- Personal Email address